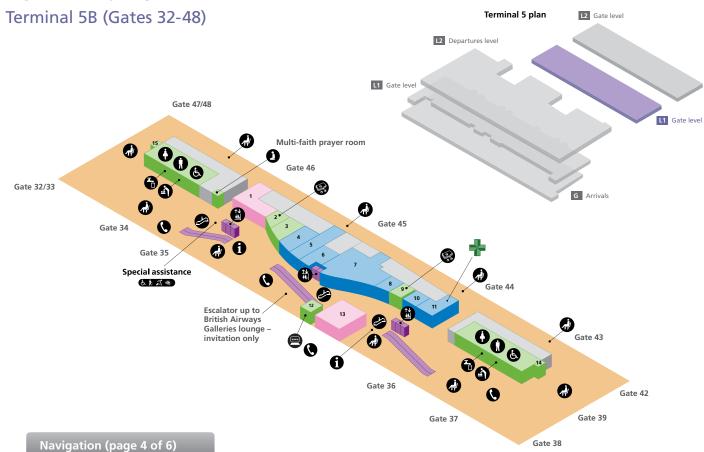

Power charging points for electrical items are available throughout the departure lounge

Terminal 5C (Gates 52-66)

Arrivals – onward travel

(ground level)

5

| _ |   |   |   |   |   |   |   |  |
|---|---|---|---|---|---|---|---|--|
| S | h | റ | n | n | П | n | ด |  |
|   |   | • | M | r |   | ш | ч |  |