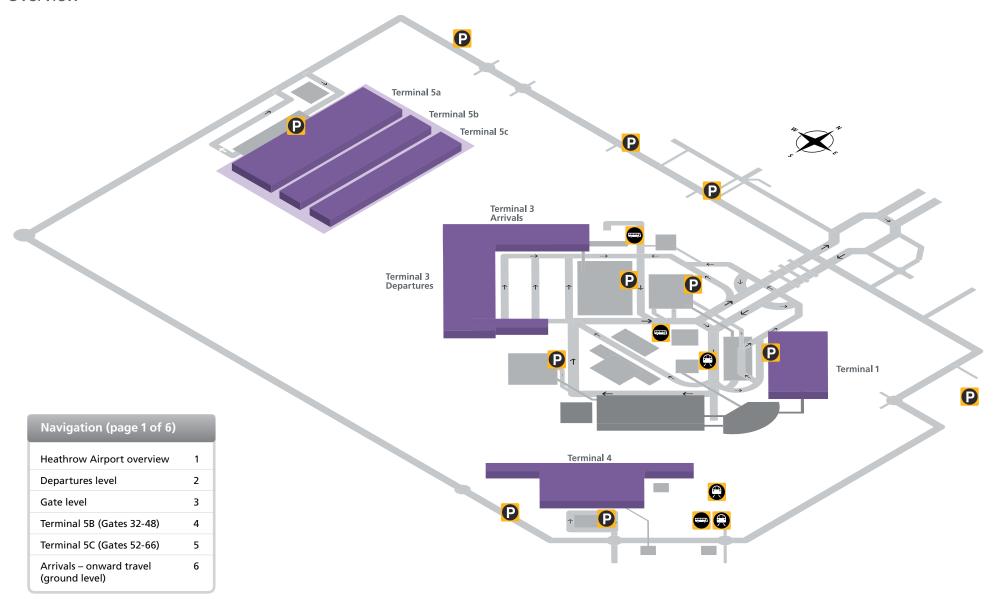

# Heathrow Airport overview 1 Departures level 2 Gate level 3 Terminal 5B (Gates 32-48) 4 Terminal 5C (Gates 52-66) 5

6

**Heathrow**Making every journey better

Arrivals – onward travel (ground level)

| Shopping           |                 |   |
|--------------------|-----------------|---|
| Boots #<br>WHSmith | World Duty Free | 5 |