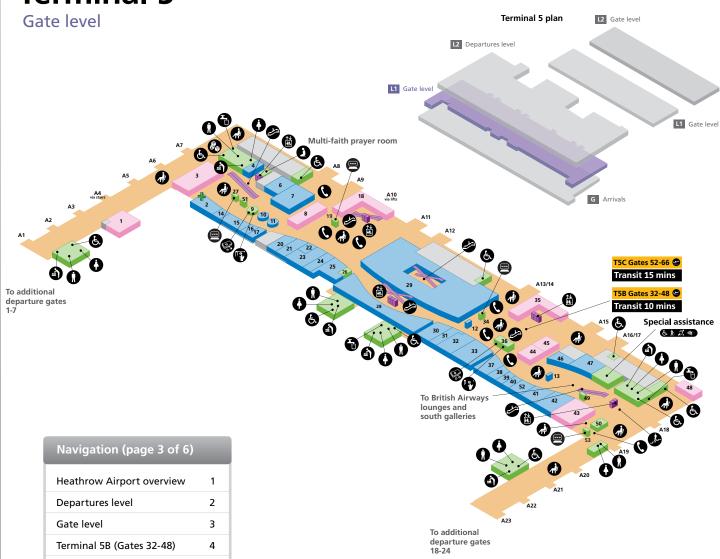

## **Heathrow**Making every journey better

Terminal 5B (Gates 32-48)

Terminal 5C (Gates 52-66)

Arrivals – onward travel (ground level)

3

4 5

6

Gate level