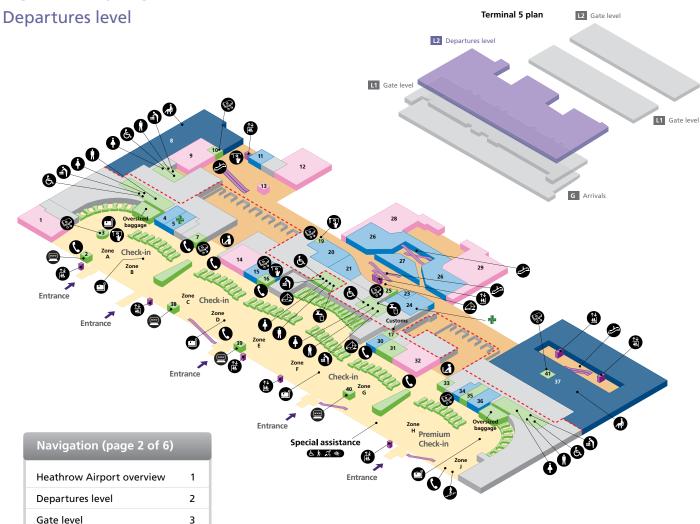

## **Heathrow**Making every journey better

Terminal 5B (Gates 32-48)

Terminal 5C (Gates 52-66)

Arrivals – onward travel (ground level)

3

4 5

6

Gate level