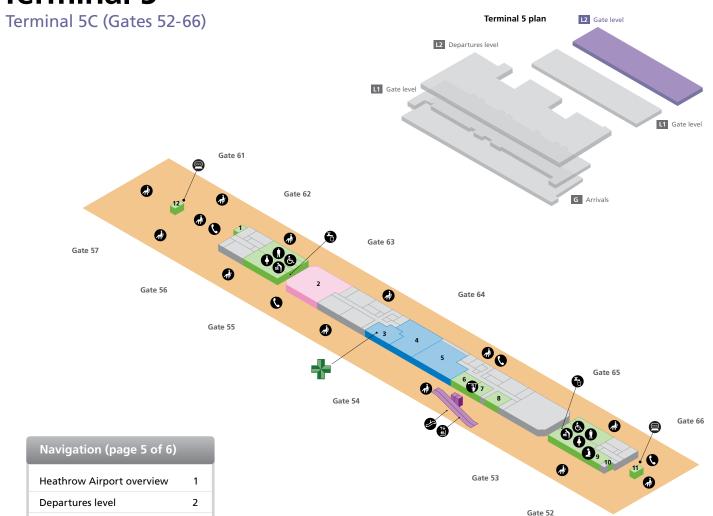

Arrivals – onward travel

(ground level)

| _ |   |   |   |   | ٠ |   |   |  |
|---|---|---|---|---|---|---|---|--|
| S | h | ^ | p | n | П | n | a |  |
| , | ш | v | ν | ν | ш | ш | ч |  |
|   |   |   |   |   |   |   |   |  |